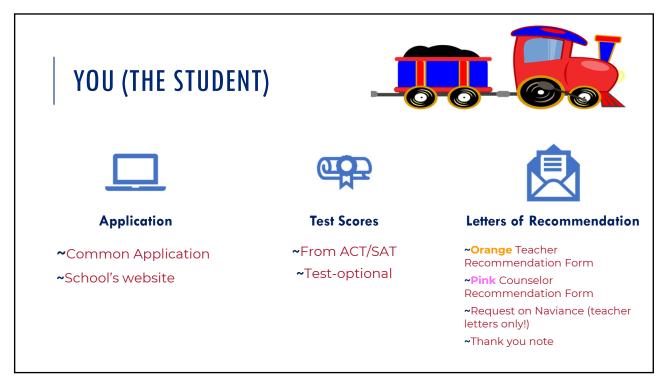

Log into Naviance & Common App:

- Student.Naviance.com/Bishophhs
- Commonapp.org