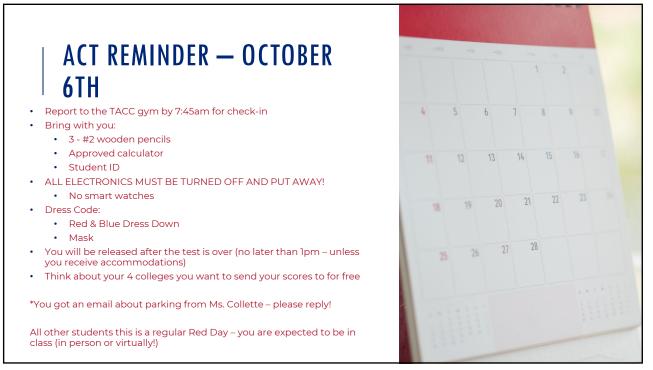

Log into Naviance & Common App:

- Student.Naviance.com/Bishophhs
- Commonapp.org