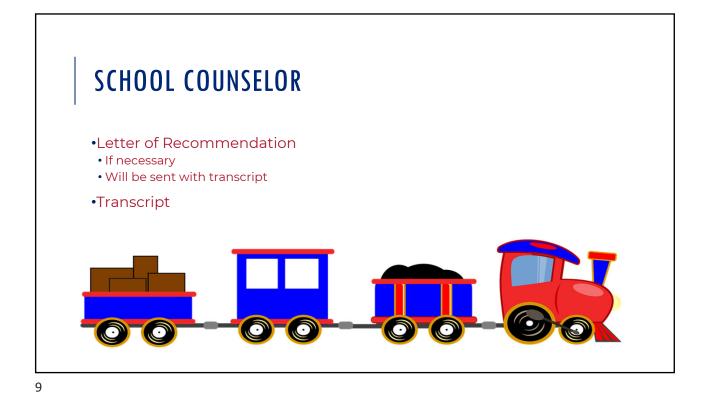

## MATCHING ACCOUNTS

•Who has not matched your Common App and Naviance accounts?

3

| REQUES                                                                                                                                                                                                                                                                                                                                                                                                                                                                                                                                                                                                                                                                                                                                                                                                                                                                                                                                                                                                                                                                                                                                                                                                                                                                                                                                                                                                                                                                                                                                                                                                                                                                                                                                                                                                                                                                                                                                                                                                                                                                                                                         | STING YOUR TRANSCRIPT                                                                                   |                                                                                                                                                                                                      |
|--------------------------------------------------------------------------------------------------------------------------------------------------------------------------------------------------------------------------------------------------------------------------------------------------------------------------------------------------------------------------------------------------------------------------------------------------------------------------------------------------------------------------------------------------------------------------------------------------------------------------------------------------------------------------------------------------------------------------------------------------------------------------------------------------------------------------------------------------------------------------------------------------------------------------------------------------------------------------------------------------------------------------------------------------------------------------------------------------------------------------------------------------------------------------------------------------------------------------------------------------------------------------------------------------------------------------------------------------------------------------------------------------------------------------------------------------------------------------------------------------------------------------------------------------------------------------------------------------------------------------------------------------------------------------------------------------------------------------------------------------------------------------------------------------------------------------------------------------------------------------------------------------------------------------------------------------------------------------------------------------------------------------------------------------------------------------------------------------------------------------------|---------------------------------------------------------------------------------------------------------|------------------------------------------------------------------------------------------------------------------------------------------------------------------------------------------------------|
| et the second se | After you submit your application, go<br>to your "Colleges I'm Applying to" list<br>in Naviance         | Update application from "Unknown" to "Submitted"<br>Request your <b>initial transcript</b> be sent to the college                                                                                    |
|                                                                                                                                                                                                                                                                                                                                                                                                                                                                                                                                                                                                                                                                                                                                                                                                                                                                                                                                                                                                                                                                                                                                                                                                                                                                                                                                                                                                                                                                                                                                                                                                                                                                                                                                                                                                                                                                                                                                                                                                                                                                                                                                | After you complete all steps on<br>Naviance, you must then turn in a<br>yellow transcript request form. | Available on wall outside Mrs. G's office or in<br>PowerSchool (if you are 100% virtual)                                                                                                             |
| \$                                                                                                                                                                                                                                                                                                                                                                                                                                                                                                                                                                                                                                                                                                                                                                                                                                                                                                                                                                                                                                                                                                                                                                                                                                                                                                                                                                                                                                                                                                                                                                                                                                                                                                                                                                                                                                                                                                                                                                                                                                                                                                                             | Transcript Request form must be turned in with \$3.00 cash or check                                     | You must turn it in directly to your School Counselor<br>• <b>Be prepared to pull up your Naviance account</b><br>DO NOT place in their mailbox (in the Main Office<br>or School Counseling Office)! |