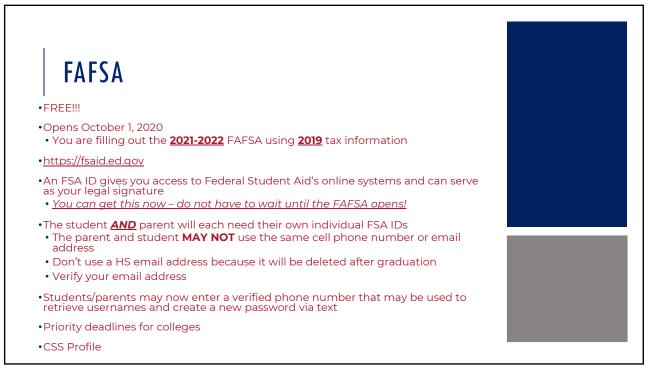

est form must be turned in with \$3.00 cash or check                                     | You must turn it in directly to your School Counselor<br>• <b>Be prepared to pull up your Naviance account</b><br>DO NOT place in their mailbox (in the Main Office<br>or School Counseling Office)! |

## **REMINDER ABOUT DEADLINES**

| DATE             | NOTES                                                                |  |
|------------------|----------------------------------------------------------------------|--|
| October 23, 2020 | Deadline for transcripts sent without 1 <sup>st</sup> quarter grades |  |
| November 1, 2020 | Deadline for some selective colleges                                 |  |
| November 6, 2020 | Deadline for all remaining transcript requests                       |  |