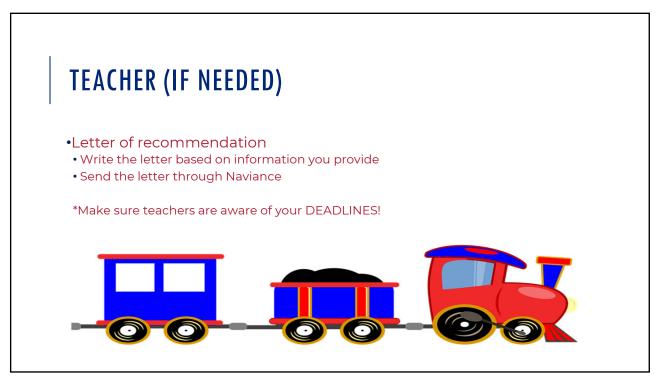

Log into Naviance & Common App:

- Student.Naviance.com/Bishophhs
- Commonapp.org